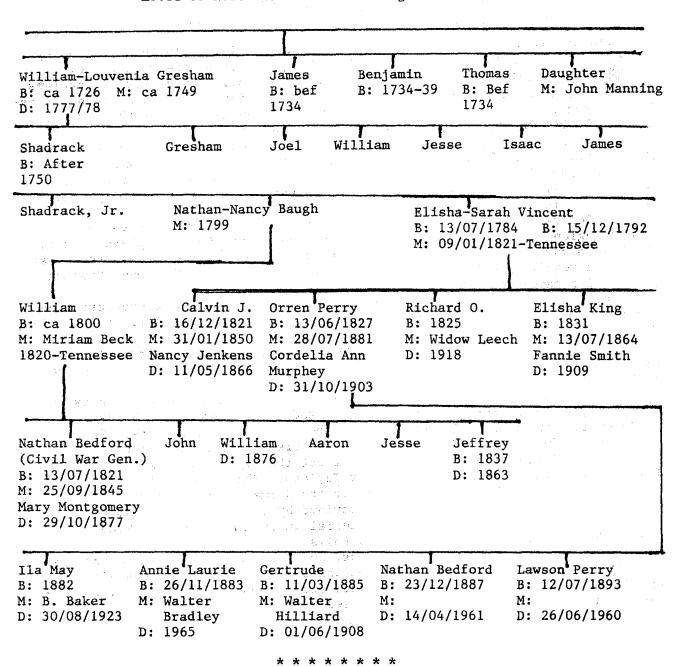

l death. A horse with one hoof raised means that the rider died of wounds sustained in battle. If two hooves are raised it means the rider was killed in battle. This is an international code followed by all sculptors.

..... Effingham Co., IL Genealogical Society

and the second of the second

Age in the Barrel Shirt , and

in the data symmetry that we will be some 40.

oran ang transfer ay ang tili an masakat an

The plant of the second of the sections of the theory of the section

#### THE FORRESTER/FORREST FAMILY

James Forrester of Orange County, N.C. Born in 1700. Married Ann (Maiden name unknown). He died in 1755 and his will was probated in the December 1755 Court. This family is believed to have emigrated to America from England and may have moved to North Carolina from Virginia.



general geographics

### THE WOOL CONNECTION

(Extracted from Southwest Arkansas quarterly, SO-WE-AR, Volume XVI,

Do you know what Philology is? It is the science of language. A gentleman named Bardsley was an authority on this subject in the early 1800's. He wrote the following article, which was abstracted from his papers by Prof. D. R. McAnally and published in The Popular Science Monthly, 1889.

"WOOL TRADE IN MIDDLE AGES GAVE RISE TO MANY SURNAMES"

One of the mose curious pages of philological history is that written by Bardsley in recounting the proper names which grew out of the wool trade.

For ages wool was the staple in England, and thousands of busy operatives were employed in the various processes necessary before the wool could be transferred from the back of the sheep to